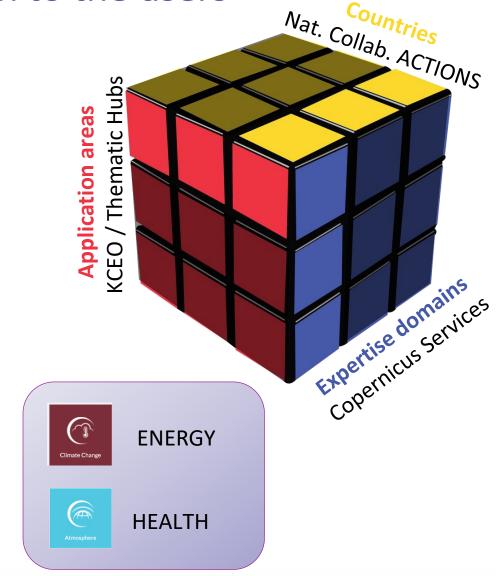

#### Main goals:

- 1. COORDINATE: Improve coordination and information flow between Copernicus components, related projects and initiatives
- 2. CONNECT: create a user community by bridging scientific knowledge // technical expertise // specific user needs
- **3. GAIN USER INTELLIGENCE**: invest time to listen and understand users, develop value proposition and collect user requirements
- **4. INSPIRE**: Showcase how data can be integrated with other data/information through user stories and new demonstrators, foster ideas for further research and applications
- **5. COLLABORATE**: Leverage the collaboration/interactions with other Copernicus entities and external stakeholders